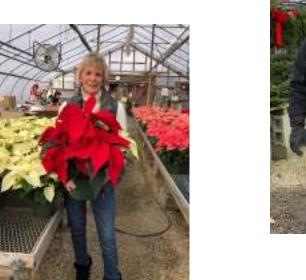

As you walk through the display of trees the aroma of the blue spruce wreaths centerpieces, and evergreen baskets pulls you further into the green house where you find hundreds of absolutely beautiful poinsettia, one of the Christmas holiday favorites. But the more you walk around the entire farm, everything becomes your favorite!

## Trees, Wreaths, and More

Many customers make it a Christmas tradition to stop at Nessralla Farm each year for their annual Christmas tree, wreaths and greens for the Christmas holiday.

When you stop in you will also have your pick of the largest, brightest poinsettias.