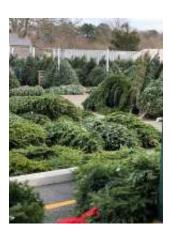

Saba and Ahli Nessralla have literally hundreds of customers who return each year for their Christmas trees, wreaths and so much more.

As you pull up to the parking lot you will see hundreds of beautiful blue spruce Christmas trees, fresh from Canada. The most perfectly shaped and full blue spruce you have ever seen.

## Trees, Wreaths, and More

Many customers make it a Christmas tradition to stop at Nessralla Farm each year for their annual Christmas tree, wreaths and greens for the Christmas holiday.

When you stop in you will also have your pick of the largest, brightest poinsettias.