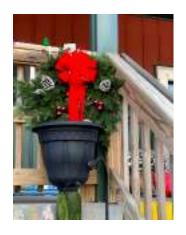

Stop in and make this an annual tradition for you and your loved ones!

Looking for creative and standard style Christmas wreaths? There are many of various decor.

Tabletop arrangements and kissing balls and mantle or doorway garland.