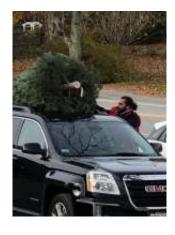

Saba and Ahli Nessralla have literally hundreds of customers who return each year for their Christmas trees, wreaths and so much more.

As you pull up to the parking lot you will see hundreds of beautiful blue spruce Christmas trees, fresh from Canada. The most perfectly shaped and full blue spruce you have ever seen.