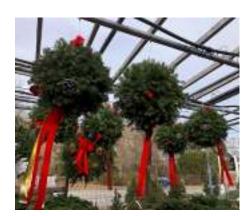

Stop in and make this an annual tradition for you and your loved ones!

Looking for creative and standard style Christmas wreaths? There are many of various decor.

Tabletop arrangements and kissing balls and mantle or doorway garland.

This beautiful display can be found in the main Greenhouse.

Located at 177 Sandwich Road, Rt.6, Wareham, MA

Far too many items to list!! Just make us your "must do" Christmas stop!!

Tons of firewood!! Unique gift idea??? Fuel prices are going up every day!