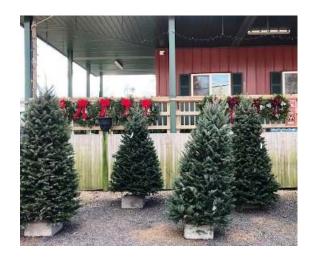

Saba and Ahli Nessralla have literally hundreds of customers who return each year for their Christmas trees, wreaths and so much more.

As you pull up to the parking lot you will see hundreds of beautiful blue spruce Christmas trees, fresh from Canada. The most perfectly shaped and full blue spruce you have ever seen.

## Trees, Wreaths, and More

Many customers make it a Christmas tradition to stop at Nessralla Farm each year for their annual Christmas tree, wreaths and greens for the Christmas holiday.

When you stop in you will also have your pick of the largest, brightest poinsettias.