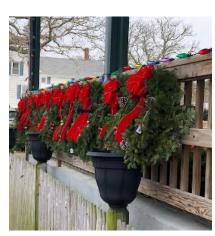

Stop in and make this an annual tradition for you and your loved ones!

Looking for creative and standard style Christmas wreaths? There are many of various decor.

Tabletop arrangements and kissing balls and mantle or doorway garland.

This beautiful display can be found in the main Greenhouse.

Located at 177 Sandwich Road, Rt.6, Wareham, MA

Far too many items to list!! Just make us your "must do" Christmas stop!!

Tons of firewood!! Unique gift idea??? Fuel prices are going up every day!