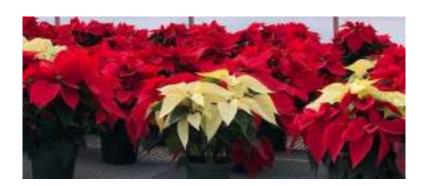

As you walk through the display of trees the aroma of the blue spruce wreaths centerpieces, and evergreen baskets pulls you further into the green house where you find hundreds of absolutely beautiful poinsettia, one of the Christmas holiday favorites. But the more you walk around the entire farm, everything becomes your favorite!

## Trees, Wreaths, and More

Many customers make it a Christmas tradition to stop at Nessralla Farm each year for their annual Christmas tree, wreaths and greens for the Christmas holiday.

When you stop in you will also have your pick of the largest, brightest poinsettias.