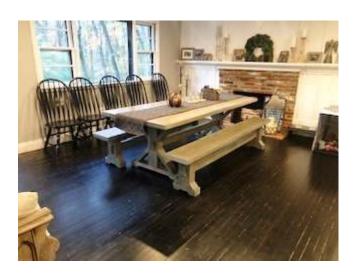

## Pro356 LLC

This beautiful trestle table will blend with any dining style.

Each bench will accommodate 3 to 4 guests. Durable and stylish, the table and benches shown are built of poplar wood. If you prefer oak, pine, walnut or another wood of your choice, custom built to your specifications, to meet all your dining needs, Pro356 can create it.