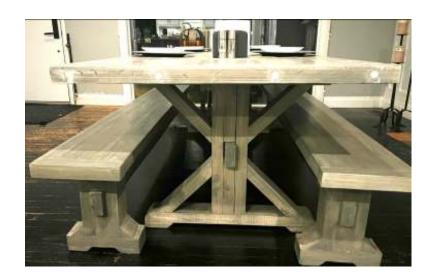

## Pro356 LLC

This beautiful trestle table will blend with any dining style.

Each bench will accommodate 3 to 4 guests. Durable and stylish, the table and benches shown are built of poplar wood. If you prefer oak, pine, walnut or another wood of your choice, custom built to your specifications, to meet all your dining needs, Pro356 can create it.